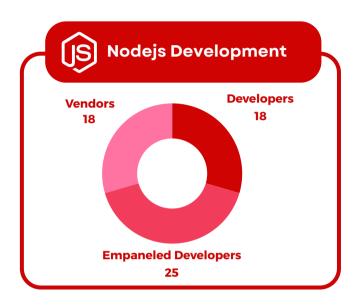

#### **NodeJS Development**

For server-side applications using the Node.js runtime environment