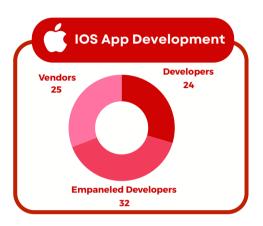

### **iOS App Development**

For run on devices powered by Apple's iOS operating system