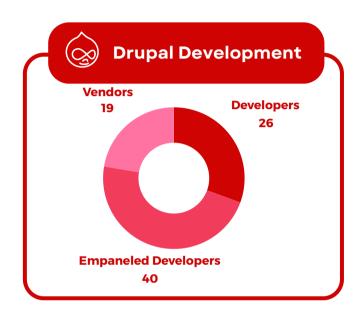

dynamic and interactive front-end applications.



#### **NodeJS Development**

For server-side applications using the Node.js runtime environment



#### **PHP Development**

For deliver high-quality, scalable, and robust web solutions



#### **Python Development**

For a multitude of purposes across various industries and domains due to its versatility



### **AngularJS Development**

For building dynamic single-page web applications (SPAs)



## **Django Development**

For enables rapid development of secure, scalable, and maintainable web applications.



#### **Java Development**

For widely-used programming language known for its platform independence, robustness, and scalability



#### **VueJS Development**

For dynamic and responsive user interfaces



# **CMS DEVELOPMENT**





















# **WEB APPLICATION DEVELOPEMENT**











# **WEBSITE DEVELOPMENT**





















# **MOBILE APP DEVELOPMENT**













# SECTOR SPECIFIC CLIENTELE

## Over 700+ companies globally trust us

From startups to global enterprise giants, Webivalue empowers to extend the breadth and depth of their customer relationships

# **Sector Wise Analysis**







# CONSULTING METHODOLOGY

# START

## STEP 2

## Design

Designers create a visually appealing, brand-aligned website and We seamlessly integrate your content into the website.

## STEP 4

## **Testing**

We perform thorough quality assurance testing to ensure the website functions flawlessly across all devices and browsers.

# STEP 1

# **Discovery Planning**

Begin by understanding your desired outcomes for th