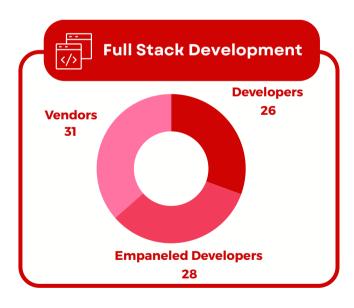

## **Full Stack Development**

For building both the front-end and back-end components of a web application