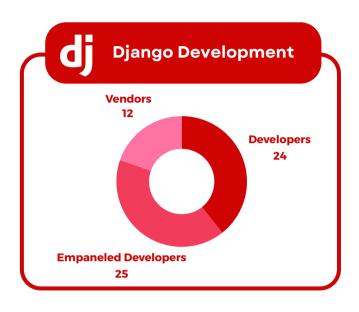

## **Django Development**

For enables rapid development of secure, scalable, and maintainable web applications.