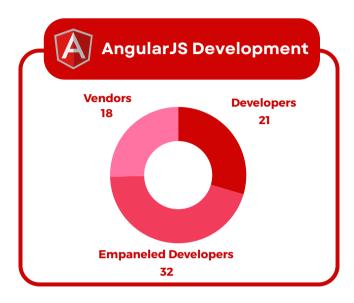

### **AngularJS Development**

For building dynamic single-page web applications (SPAs)