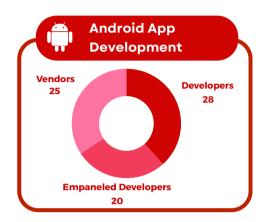

## Android App Development

For creating mobile applications powered by the Android operating system.