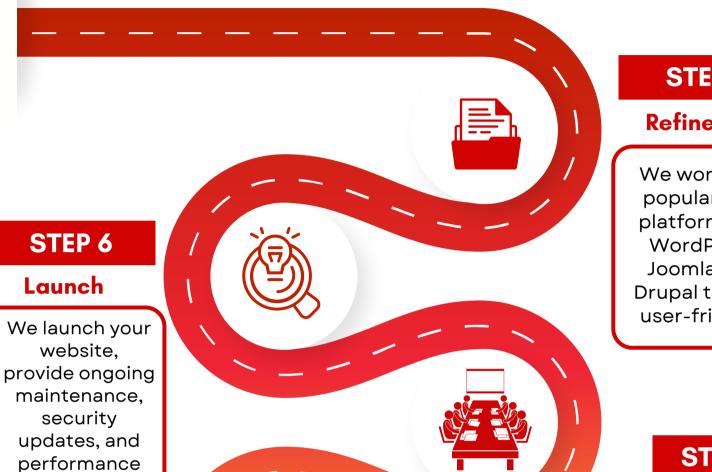

## STEP 5

## Refinement

We work with popular CMS platforms like WordPress, Joomla, and Drupal to build user-friendly.

## STEP 2

## STEP 7

Support

We launch your website, provide ongoing maintenance, security updates, and **⊗FINISH** performance monitoring.