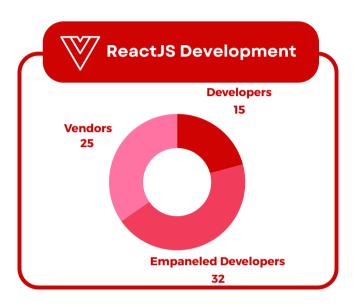

#### **ReactJS Development**

For developing dynamic and interactive front-end applications.