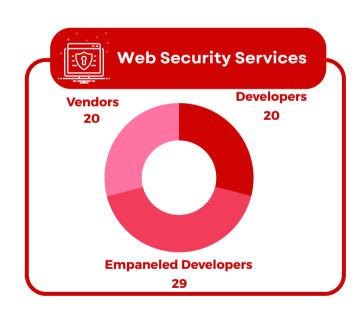

## **Web Security Services**

For protecting websites and web applications from various security threats