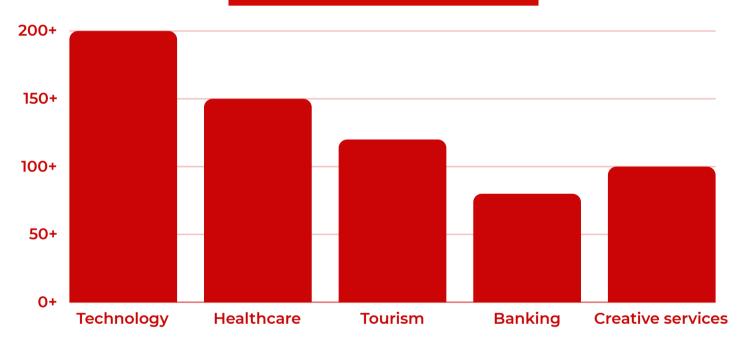

# SECTOR SPECIFIC CLIENTELE

## Over 700+ companies globally trust us

From startups to global enterprise giants, Webivalue empowers to extend the breadth and depth of their customer relationships

# **Sector Wise Analysis**