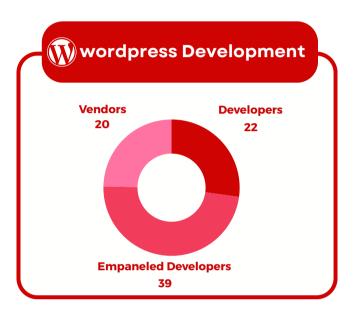

ng dynamic and interactive front-end applications.



#### **NodeJS Development**

For server-side applications using the Node.js runtime environment



#### **PHP Development**

For deliver high-quality, scalable, and robust web solutions



#### **Python Development**

For a multitude of purposes across various industries and domains due to its versatility



### **AngularJS Development**

For building dynamic single-page web applications (SPAs)



## **Django Development**

For enables rapid development of secure, scalable, and maintainable web applications.



#### **Java Development**

For widely-used programming language known for its platform independence, robustness, and scalability



#### **VueJS Development**

For dynamic and responsive user interfaces



# **CMS DEVELOPMENT**





















# **WEB APPLICATION DEVELOPEMENT**











# **WEBSITE DEVELOPMENT**





















# **MOBILE APP DEVELOPMENT**













# SECTOR SPECIFIC CLIENTELE

## Over 700+ companies globally trust us

From startups to global enterprise giants, Webivalue empowers to extend the breadth and depth of their customer relationships

# **Sector Wise Analysis**







# CONSULTING METHODOLOGY

# START

## STEP 2

## Design

Designers create a visually appealing, brand-aligned website and We seamlessly integrate your content into the website.

## STEP 4

## **Testing**

We perform thorough quality assurance testing to ensure the website functions flawlessly across all devices and browsers.

# STEP 1

# **Discovery Planning**

Begin by understanding your desired outcomes for