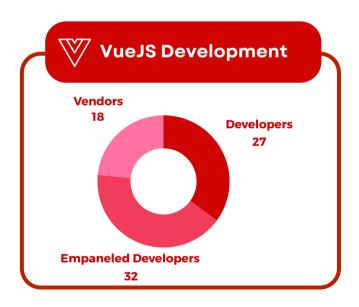

ns using the Node.js runtime environment



#### **PHP Development**

For deliver high-quality, scalable, and robust web solutions



#### **Python Development**

For a multitude of purposes across various industries and domains due to its versatility



### **AngularJS Development**

For building dynamic single-page web applications (SPAs)



## **Django Development**

For enables rapid development of secure, scalable, and maintainable web applications.



#### **Java Development**

For widely-used programming language known for its platform independence, robustness, and scalability



#### **VueJS Development**

For dynamic and responsive user interfaces



# **CMS DEVELOPMENT**





















# **WEB APPLICATION DEVELOPEMENT**











# **WEBSITE DEVELOPMENT**





















# **MOBILE APP DEVELOPMENT**













# SECTOR SPECIFIC CLIENTELE

## Over 700+ companies globally trust us

From startups to global enterprise giants, Webivalue empowers to extend the breadth and depth of their customer relationships

# **Sector Wise Analysis**







# CONSULTING METHODOLOGY

# START

## STEP 2

## Design

Designers create a visually appealing, brand-aligned website and We seamlessly integrate your content into the website.

## STEP 4

## **Testing**

We perform thorough quality assurance testing to ensure the website functions flawlessly across all devices and browsers.

# STEP 1

# **Discovery Planning**

Begin by understanding your desired outcomes for the website, and We map out the website's structure.

## STEP 3

## **Development**

Increase your website's