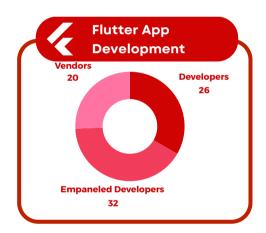

#### Flutter App Development

For creating cross-platform mobile applications using the Flutter framework