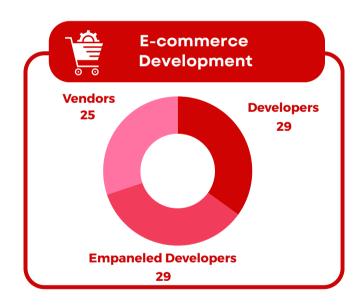

## **E-commerce Development**

For buying and selling of goods or services over the internet.