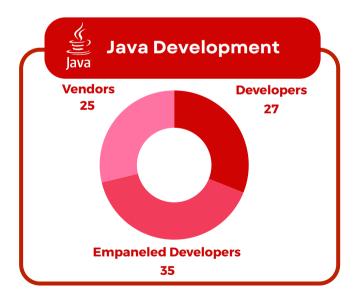

#### **Java Development**

For widely-used programming language known for its platform independence, robustness, and scalability