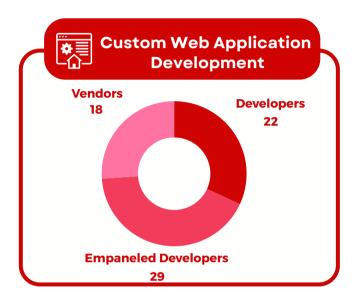

## **Custom Web Application Development**

For tailored to meet specific business needs or requirements