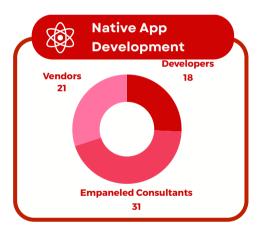

#### **Native App Development**

For developed using platformspecific programming languages