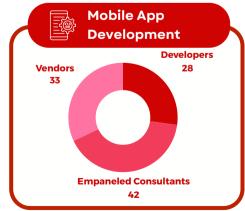

#### **Mobile App Development**

For designed to run on mobile devices such as smartphones and tablets.