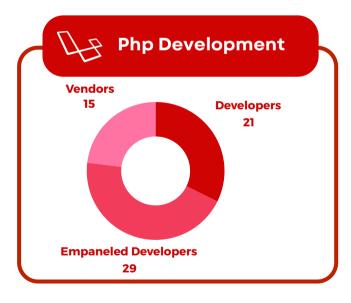

#### **PHP Development**

For deliver high-quality, scalable, and robust web solutions